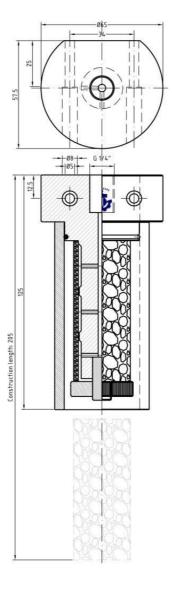

|
| Length of filter element              | 75mm                                         |
| Sample connections: Gas inlet/-outlet | 3x G 1/4"f (1x closed)                       |
| Filter surface                        | 70cm²                                        |
| Materials                             | PVDF (filter head & filter element holder)   |
| Filter element                        | Ceramics, PTFE, stainless steel, Glass-fiber |
| Ambient temperature                   | Max. 100°C                                   |
| Mounting method                       | Wall-mounting / panel mounting               |
| Weight                                | Approx. 0,4kg                                |

# **ANKERSMID Adsorption material filter**

# **Dimensions**

#### **AAM Series**