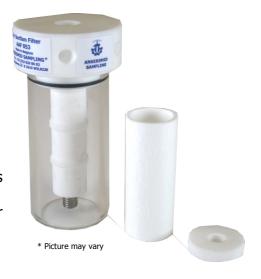

#### **Description**

The variety of construction design of the ambient air filters • Large active filter surface AAF 051 / AAF 052 / AAF 053 allows for a perfect adaptation to local situations.

Filter body and filter elements are available in various materials • **Easy mounting** and filter porosities;

- AAF 051 with 2µm PTFE filter element
- AAF 052 / AAF 053 with 2µm glass-fiber filter element Other filter elements are available on request.

The open construction shows the contamination of the filter element at a glance, and allows for an easy filter element replacement without tools.

The filter is mounted to the wall by means of two screws in the filter flange.

The version AAF 053 is equipped with a splash-proof socket.

- **Super-fine filtration**
- Various materials available
- Easy maintenance