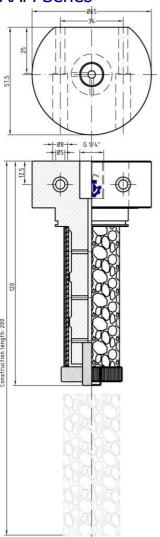

--|
| Length of filter element              | 75mm                                         |
| Sample connections: Gas inlet/-outlet | 3x G 1/4"f (1x closed)                       |
| Filter surface                        | 70cm²                                        |
| Materials                             | PVDF (filter head & filter element holder)   |
| Filter element                        | Ceramics, PTFE, stainless steel, Glass-fiber |
| Ambient temperature                   | Max. 100°C                                   |
| Mounting method                       | Wall-mounting / panel mounting               |
| Weight                                | Approx. 0,4kg                                |

# **ANKERSMID Adsorption material filter**

# **Dimensions**

#### **AAM Series**